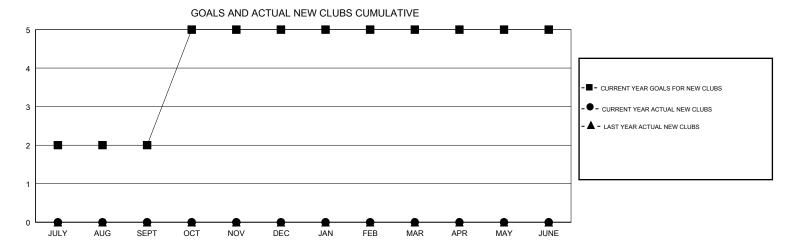

## MONTHLY MEMBERSHIP PROGRESS REPORT

District 30 S

Results as of: 06/30/2019







| DROPPED CLUBS: 3 |     | 27 CLUBS OF 50 ADDED 1 OR MORE<br>NEW MEMBERS | GENDER DISTRIBUTION           MALE         733 (70.82%)           FEMALE         302 (29.18%) |    |
|------------------|-----|-----------------------------------------------|-----------------------------------------------------------------------------------------------|----|
| DROPPED MEMBERS  |     |                                               | Women Percentage Fiscal Year Goal: 35%                                                        |    |
| DECEASED         | 15  |                                               | TOTAL FAMILY UNIT MEMBERS                                                                     | 90 |
| CLUB CANCELLED   | 12  |                                               |