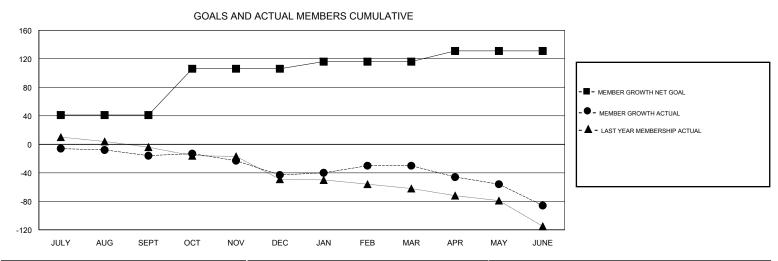

## MONTHLY MEMBERSHIP PROGRESS REPORT

District 30 S

Results as of: 06/30/2019







| DROPPED CLUBS: 3 |     | 27 CLUBS OF 50 ADDED 1 OR MORE<br>NEW MEMBERS | GENDER DISTRIBUTION           MALE         733 (70.82%)           FEMALE         302 (29.18%) |    |
|------------------|-----|-----------------------------------------------|-----------------------------------------------------------------------------------------------|----|
| DROPPED MEMBERS  |     |                                               | Women Percentage Fiscal Year Goal: 35%                                                        |    |
| DECEASED         | 15  |                                               | TOTAL FAMILY UNIT MEMBERS                                                                     | 90 |
| CLUB CANCELLED   | 12  |                                               |