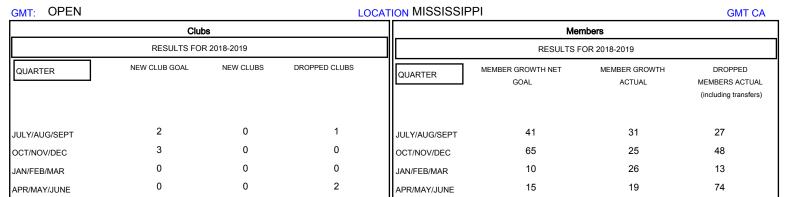

## MONTHLY MEMBERSHIP PROGRESS REPORT

District 30 S

Results as of: 06/30/2019

| DROPPED CLUBS: 3 |     | 27 CLUBS OF 50 ADDED 1 OR MORE<br>NEW MEMBERS | GENDER DISTRIBUTION           MALE         733 (70.82%)           FEMALE         302 (29.18%) |    |
|------------------|-----|-----------------------------------------------|-----------------------------------------------------------------------------------------------|----|
| DROPPED MEMBERS  |     |                                               | Women Percentage Fiscal Year Goal: 35%                                                        |    |
| DECEASED         | 15  |                                               | TOTAL FAMILY UNIT MEMBERS                                                                     | 90 |
| CLUB CANCELLED   | 12  |                                               |                                                                                               | 46 |
| OTHER            | 135 |                                               | FAMILY MEMBERS PAYING HALF DUES                                                               |    |
| TOTAL            | 162 |                                               |                                                                                               |    |